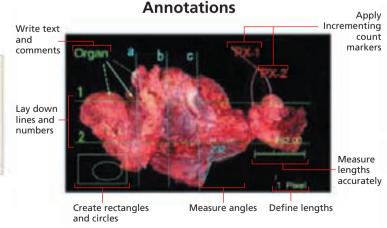

### **Overlaying cutting lines and inserting characters** and numerals is simple and easy.

(Character/numeral size, as well as line types are adjustable)