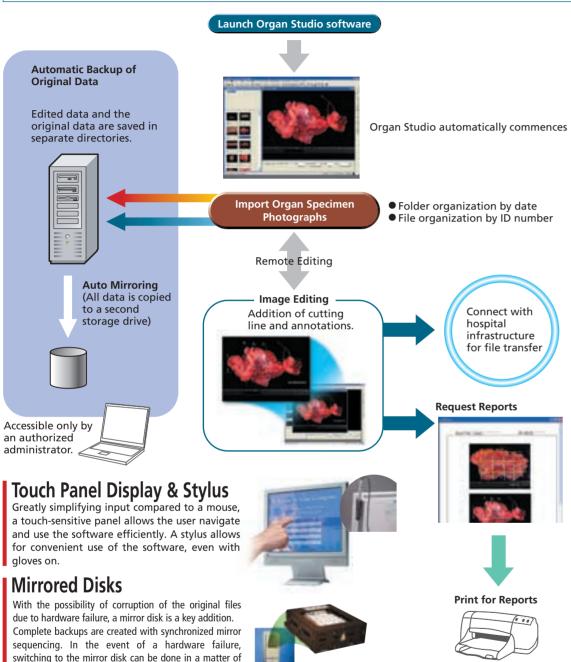

#### **Organ Studio Application Flowchart**

switching to the mirror disk can be done in a matter of minutes, minimizing down time.

## Hands Free Operation

Keeping the usage environment in mind, a water proof keyboard and wireless mouse are bundled. In order to leave both hands free, a foot release switch to control the shutter is also included.