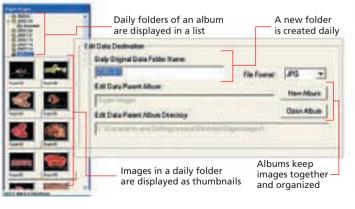

sitivity. Easy capturing of high quality images is achieved through utilization of a dynamic averaging function with a high signal to noise ratio, which is comparable to broadcasting grade CCDs.

#### **DiRactor™ Structure**



#### **Light Swing Shift Pattern**

As shown in the diagram, RGB pixel arrangements are significantly enhanced after being shifted 4 times.





Developed with organ capturing in mind, the Organ Studio software can efficiently capture and archive high quality images.

#### **Functions**

# **Pixera OrganStudio**™

**Organ Macro Imaging System** 

- Archive data to create searchable databases
- Capture, import, and annotate images
- Keep important data organized and safe
- Fully equipped yet simple to use



# Data archiving by daily folders

#### **Daily Folders**



### **Overlaying cutting lines and inserting characters** and numerals is simple and easy.

(Character/numeral size, as well as line types are adjustable)