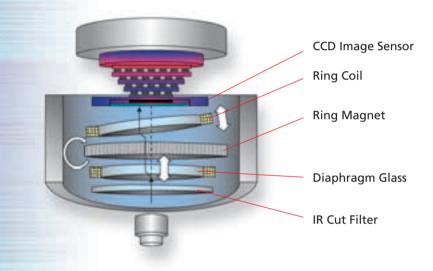

ion** All rights reserved.

**Manual Zoom Version** 6×Manual Zoom Camera



**Power Zoom Version** 16×Power Zoom Camera

# Pixera OrganStudio™ Digital Camera System for Organ Macro Imaging

# **Digital CCD Camera** Pro600ES

The core of digital photography, the solid-state image sensor employs a specialized scientific CCD (Charge-Coupled Devices) to make exceptional color, sensitivity, and transfer speeds become reality. Furthermore, Pixera's proprietary DiRactor technology utilizes light swing techniques to capture 4 times as many pixels for higher resolution and sensitivity. Easy capturing of high quality images is achieved through utilization of a dynamic averaging function with a high signal to noise ratio, which is comparable to broadcasting grade CCDs.

#### **DiRactor™ Structure**



#### **Light Swing Shift Pattern**

As shown in the diagram, RGB pixel arrangements are significantly enhanced after being shifted 4 times.





Developed with organ capturing in mind, the Organ Studio software can efficiently capture and archive high quality images.

#### **Functions**

# **Pixera OrganStudio**™

**Organ Macro Imaging System** 

- Archive data to create searchable databases
- Capture, import, and annotate images
- Keep important data organized and safe
- Fully equipped yet simple to use



# Data archiving by daily folders

#### **Daily Folders**



### **Overlaying cutting lines and inserting characters** and numerals is simple and easy.

(Character/numeral size, as well as line types are adjustable)