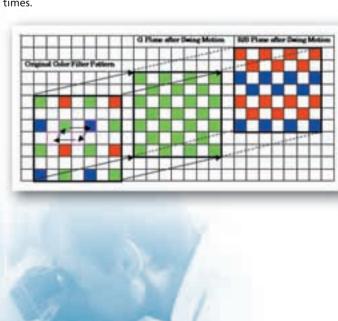

#### **Light Swing Shift Pattern**

As shown in the diagram, RGB pixel arrangements are significantly enhanced after being shifted 4 times.

Developed with organ capturing in mind, the Organ Studio software can efficiently capture and archive high quality images.