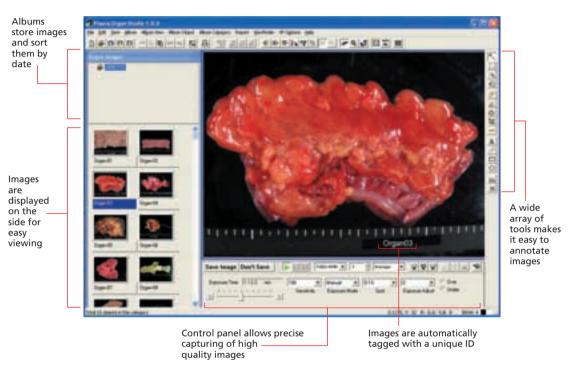

# **Pixera OrganStudio**™

**Organ Macro Imaging System** 

- Archive data to create searchable databases
- Capture, import, and annotate images
- Keep important data organized and safe
- Fully equipped yet simple to use

# Data archiving by daily folders

#### **Daily Folders**