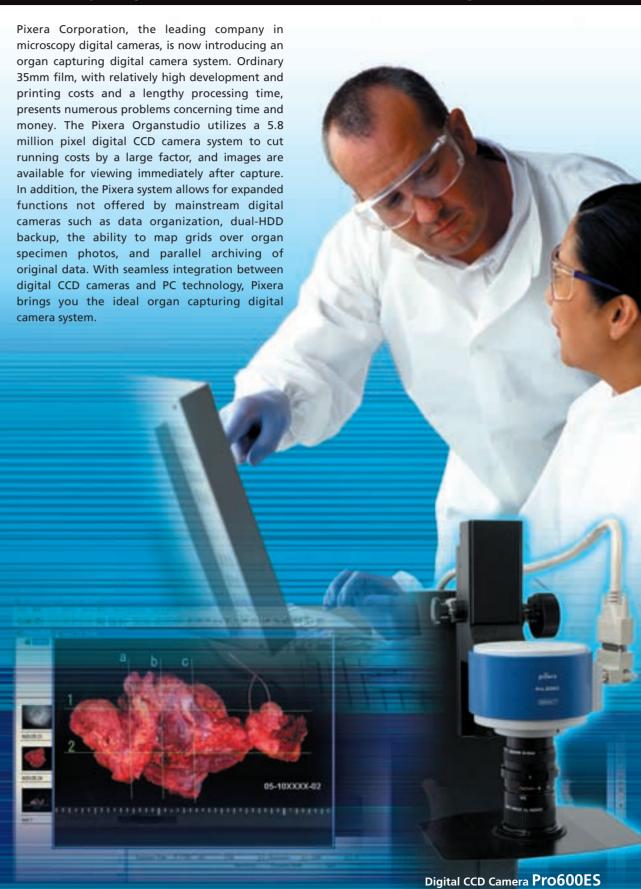

# **Digital CCD Camera** Pro600ES

The core of digital photography, the solid-state image sensor employs a specialized scientific CCD (Charge-Coupled Devices) to make exceptional color, sensitivity, and transfer speeds become reality. Furthermore, Pixera's proprietary DiRactor technology utilizes light swing techniques to capture 4 times as many pixels for higher resolution and sensitivity. Easy capturing of high quality images is achieved through utilization of a dynamic averaging function with a high signal to noise ratio, which is comparable to broadcasting grade CCDs.